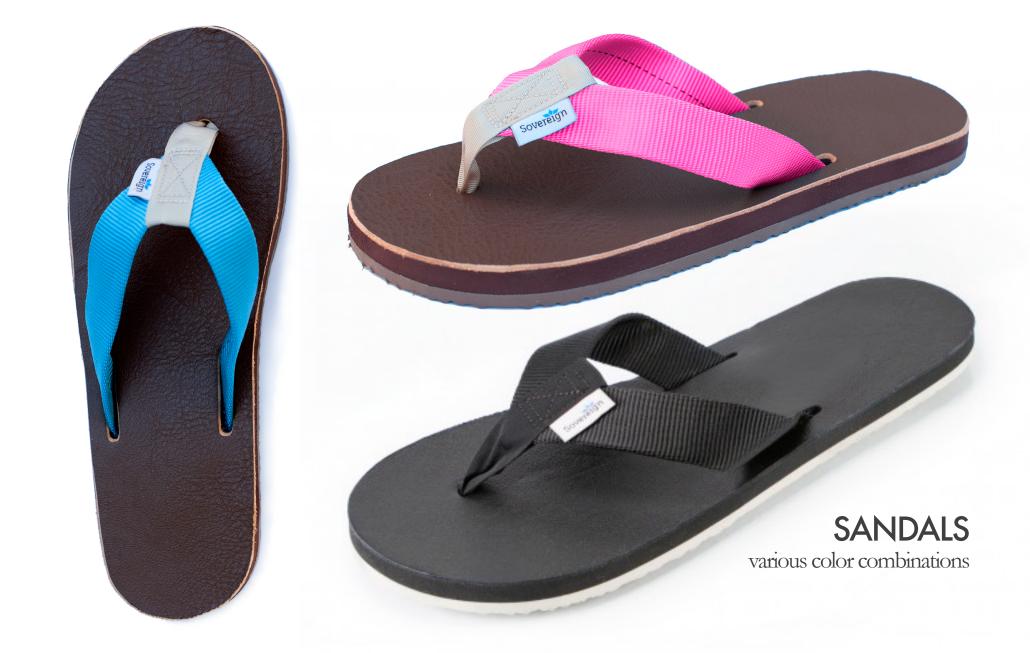

# SEAN FAVERO a sampling of

### **FURNITURE**

Sofa Chair pp. 4-6

Coffee Table pp. 7-8

Media Cabinet and Bookshelf p. 9

## SOVEREIGN

Sandal p. 11

Merchandise p. 12

Graphic p. 13

## MISCELLANEOUS

Found Art p. 15

Graphic Design p. 16

Puppet p. 17

Rapid Visualization p. 18





## BIG BOY sofa chair 50"x50"x26"











COSI coffee table 3'x3'x16"



wormy maple, stainless steel, glass







BIRDS media cabinet and bookshelf plywood, paint, vinyl, aluminum







### **MERCHANDISE**























childrens sandal illustration







**GRAPHIC** 



### **FOUND ART**

art pieces using reclaimed objects desk clock, lamp and cabinet













#### **GRAPHIC DESIGN**

art work of logos, label and album cover for businesses and artists