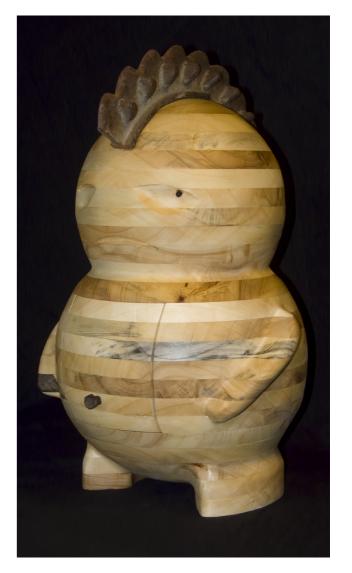

### **FOUND ART**

art pieces using reclaimed objects desk clock, lamp and cabinet