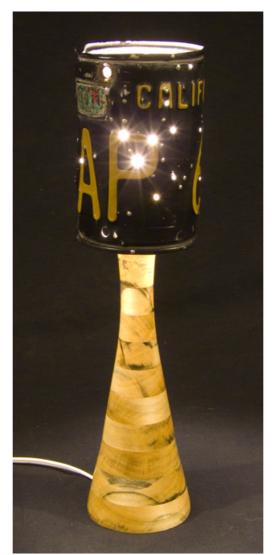

### **FOUND ART**

art pieces using reclaimed objects desk clock, lamp and cabinet