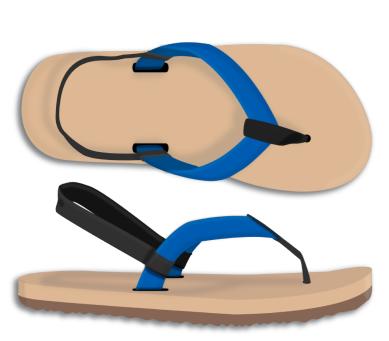

# SEAN FAVERO a sampling of

### **FURNITURE**

Sofa Chair pp. 4-6

Coffee Table pp. 7-8

Media Cabinet and Bookshelf p. 9

## SOVEREIGN

Sandal p. 11

Merchandise p. 12

Graphic p. 13

## MISCELLANEOUS

Found Art p. 15

Graphic Design p. 16

Puppet p. 17

Rapid Visualization p. 18





## BIG BOY sofa chair 50"x50"x26"











COSI coffee table 3'x3'x16"



wormy maple, stainless steel, glass







BIRDS media cabinet and bookshelf plywood, paint, vinyl, aluminum







### **MERCHANDISE**























childrens sandal illustration







**GRAPHIC** 



### **FOUND ART**

art pieces using reclaimed objects desk clock, lamp and cabinet













#### **GRAPHIC DESIGN**

art work of logos, label and album cover for businesses and artists