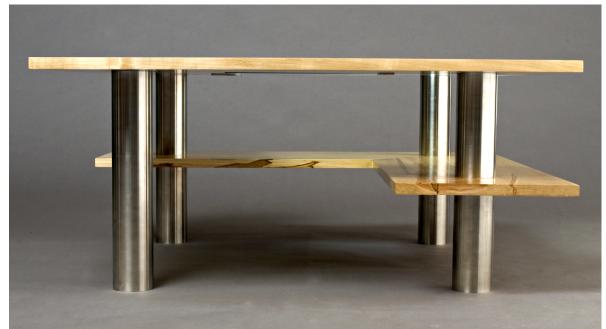

## BIG BOY sofa chair 50"x50"x26"

COSI coffee table 3'x3'x16"

wormy maple, stainless steel, glass

BIRDS media cabinet and bookshelf plywood, paint, vinyl, aluminum