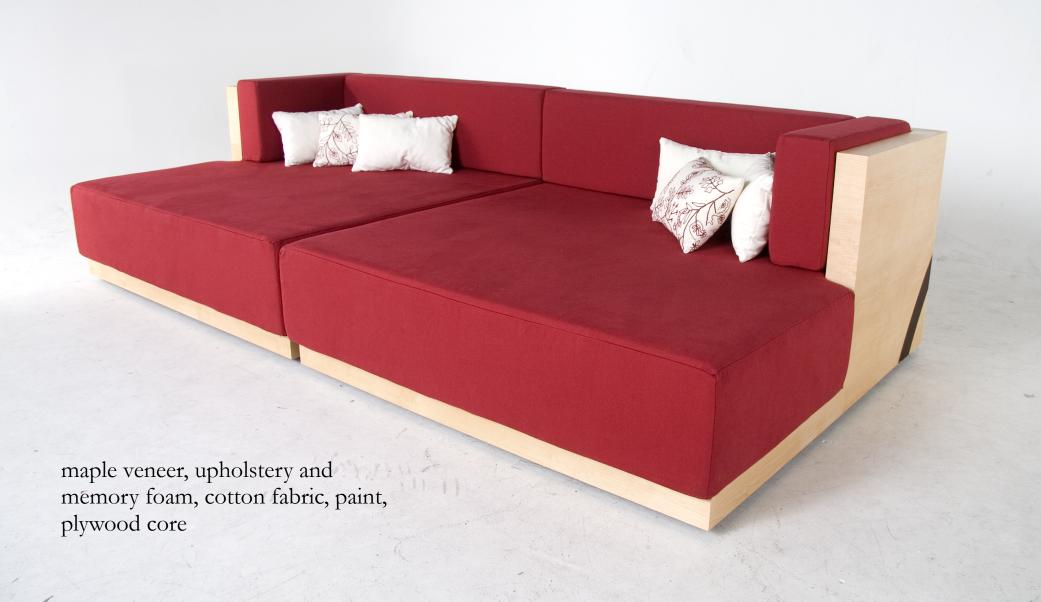

## BIG BOY sofa chair 50"x50"x26"

COSI coffee table 3'x3'x16"

wormy maple, stainless steel, glass

BIRDS media cabinet and bookshelf plywood, paint, vinyl, aluminum