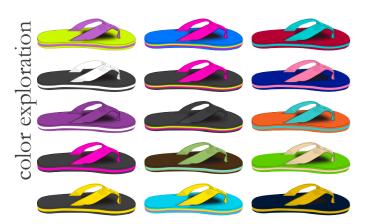

# SEAN FAVERO a sampling of

### **FURNITURE**

Sofa Chair pp. 4-6

Coffee Table pp. 7-8

Media Cabinet and Bookshelf p. 9

## SOVEREIGN

Sandal p. 11

Merchandise p. 12

Graphic p. 13

## MISCELLANEOUS

Found Art p. 15

Graphic Design p. 16

Puppet p. 17

Rapid Visualization p. 18





## BIG BOY sofa chair 50"x50"x26"











COSI coffee table 3'x3'x16"



wormy maple, stainless steel, glass







BIRDS media cabinet and bookshelf plywood, paint, vinyl, aluminum







### **MERCHANDISE**























childrens sandal illustration







**GRAPHIC** 



### **FOUND ART**

art pieces using reclaimed objects desk clock, lamp and cabinet













#### **GRAPHIC DESIGN**

art work of logos, label and album cover for businesses and artists