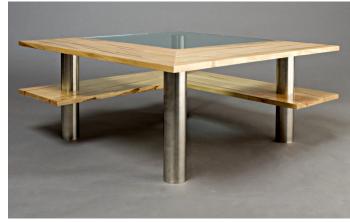

## BIG BOY sofa chair 50"x50"x26"

COSI coffee table 3'x3'x16"

wormy maple, stainless steel, glass

BIRDS media cabinet and bookshelf plywood, paint, vinyl, aluminum