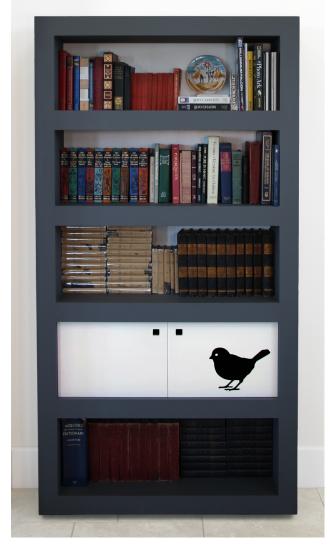

## BIG BOY sofa chair 50"x50"x26"

COSI coffee table 3'x3'x16"

wormy maple, stainless steel, glass

BIRDS media cabinet and bookshelf plywood, paint, vinyl, aluminum