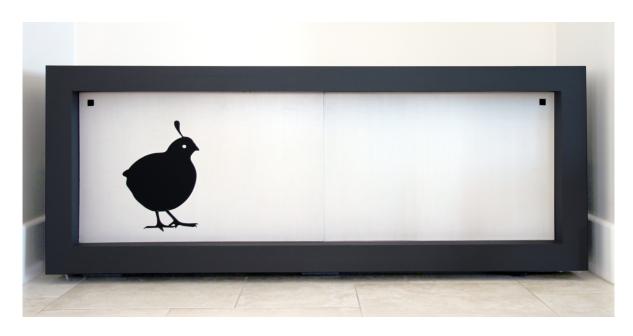

## BIG BOY sofa chair 50"x50"x26"

COSI coffee table 3'x3'x16"

wormy maple, stainless steel, glass

BIRDS media cabinet and bookshelf plywood, paint, vinyl, aluminum