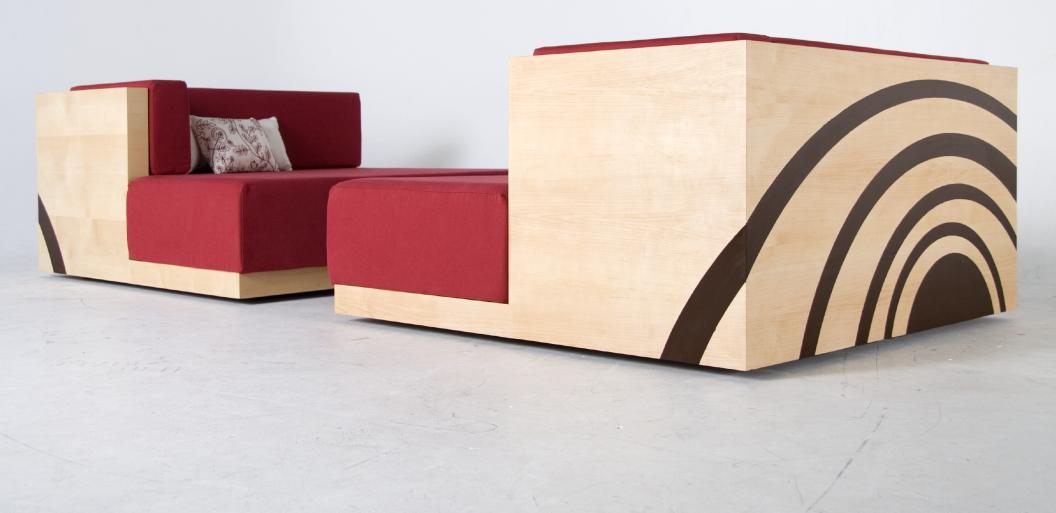

## BIG BOY sofa chair 50"x50"x26"

COSI coffee table 3'x3'x16"

wormy maple, stainless steel, glass

BIRDS media cabinet and bookshelf plywood, paint, vinyl, aluminum