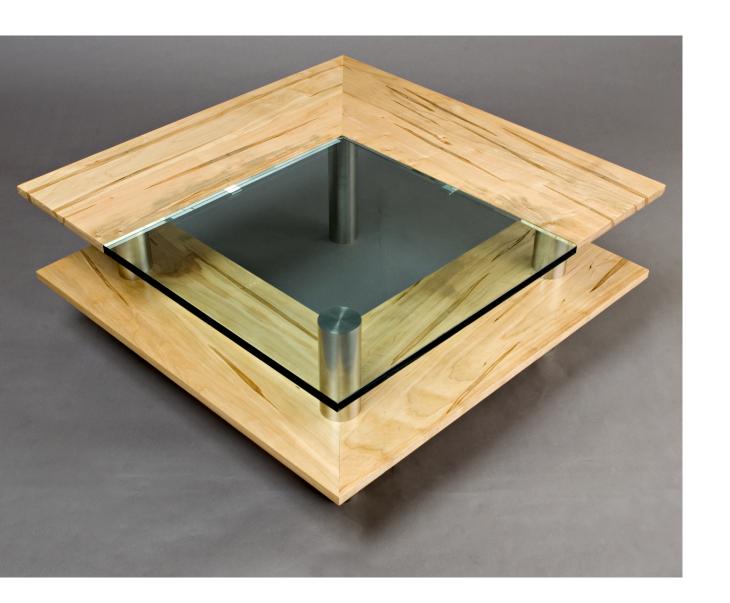

## BIG BOY sofa chair 50"x50"x26"

COSI coffee table 3'x3'x16"

wormy maple, stainless steel, glass

BIRDS media cabinet and bookshelf plywood, paint, vinyl, aluminum