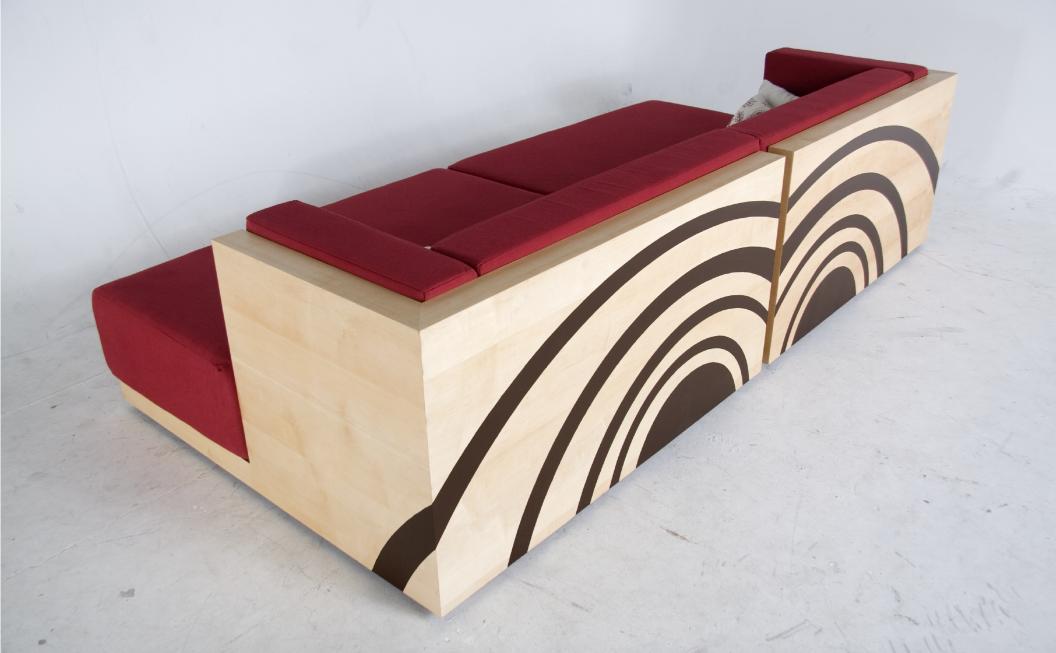

## BIG BOY sofa chair 50"x50"x26"

COSI coffee table 3'x3'x16"

wormy maple, stainless steel, glass

BIRDS media cabinet and bookshelf plywood, paint, vinyl, aluminum