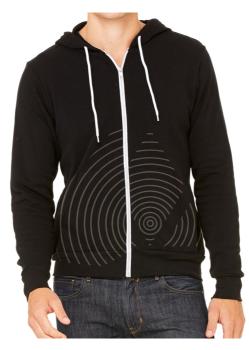

# SEAN FAVERO a sampling of

### **FURNITURE**

Sofa Chair pp. 4-6

Coffee Table pp. 7-8

Media Cabinet and Bookshelf p. 9

## SOVEREIGN

Sandal p. 11

Merchandise p. 12

Graphic p. 13

## MISCELLANEOUS

Found Art p. 15

Graphic Design p. 16

Puppet p. 17

Rapid Visualization p. 18





## BIG BOY sofa chair 50"x50"x26"











COSI coffee table 3'x3'x16"



wormy maple, stainless steel, glass







BIRDS media cabinet and bookshelf plywood, paint, vinyl, aluminum







### **MERCHANDISE**























childrens sandal illustration







**GRAPHIC** 



### **FOUND ART**

art pieces using reclaimed objects desk clock, lamp and cabinet













#### **GRAPHIC DESIGN**

art work of logos, label and album cover for businesses and artists