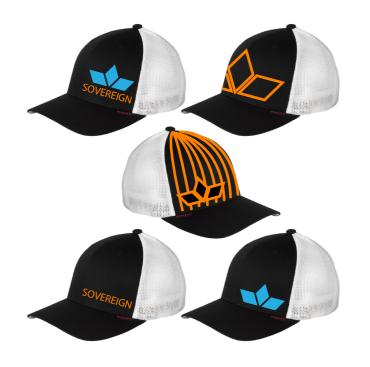

# SEAN FAVERO a sampling of

### **FURNITURE**

Sofa Chair pp. 4-6

Coffee Table pp. 7-8

Media Cabinet and Bookshelf p. 9

## SOVEREIGN

Sandal p. 11

Merchandise p. 12

Graphic p. 13

## MISCELLANEOUS

Found Art p. 15

Graphic Design p. 16

Puppet p. 17

Rapid Visualization p. 18





## BIG BOY sofa chair 50"x50"x26"











COSI coffee table 3'x3'x16"



wormy maple, stainless steel, glass







BIRDS media cabinet and bookshelf plywood, paint, vinyl, aluminum







### **MERCHANDISE**























childrens sandal illustration







**GRAPHIC** 



### **FOUND ART**

art pieces using reclaimed objects desk clock, lamp and cabinet













#### **GRAPHIC DESIGN**

art work of logos, label and album cover for businesses and artists